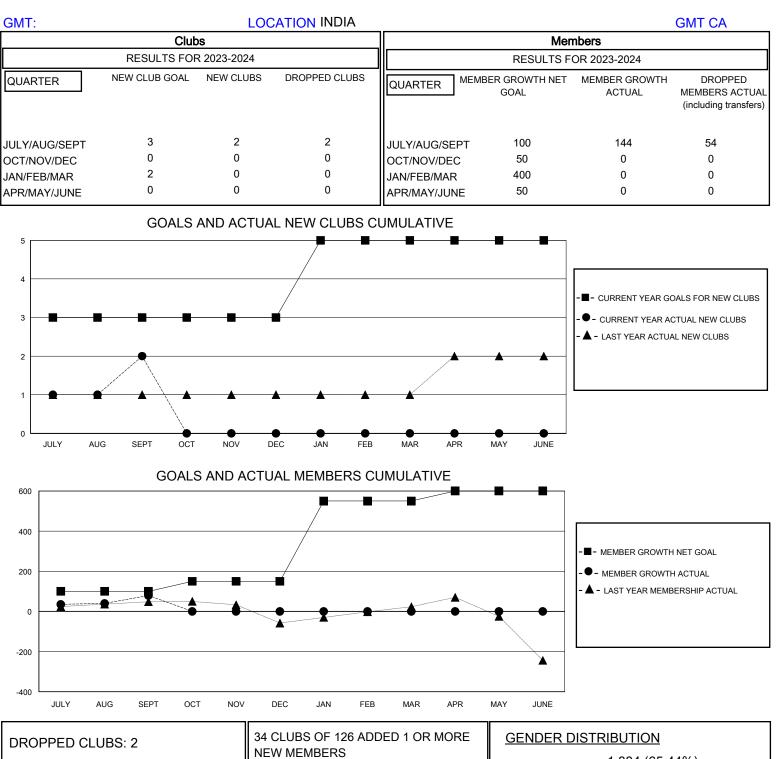

## MONTHLY MEMBERSHIP PROGRESS REPORT

District 3233 C

Results as of: 9/30/2023

| DROPPED CLUBS: 2 |    | 34 CLUBS OF 126 ADDED 1 OR MORE<br>NEW MEMBERS | <u>GENDER DISTRIBUTION</u><br>MALE 1,884 (65.44%)<br>FEMALE 993 (34.49%) |              |       |
|------------------|----|------------------------------------------------|--------------------------------------------------------------------------|--------------|-------|
| DROPPED MEMBERS  |    |                                                | FEMALE                                                                   | 993 (34.49%) |       |
| DECEASED         | 3  | CLICK HERE FOR CUMULATIVE<br>MEMBERSHIP DATA   | TOTAL FAMILY UNIT MEMBERS                                                |              | 1,141 |
| CLUB CANCELLED   | 20 |                                                | FAMILY MEMBERS PAYING HALF                                               |              | 0.47  |
| OTHER            | 31 |                                                |                                                                          |              | 647   |
| TOTAL            | 54 |                                                |                                                                          |              |       |